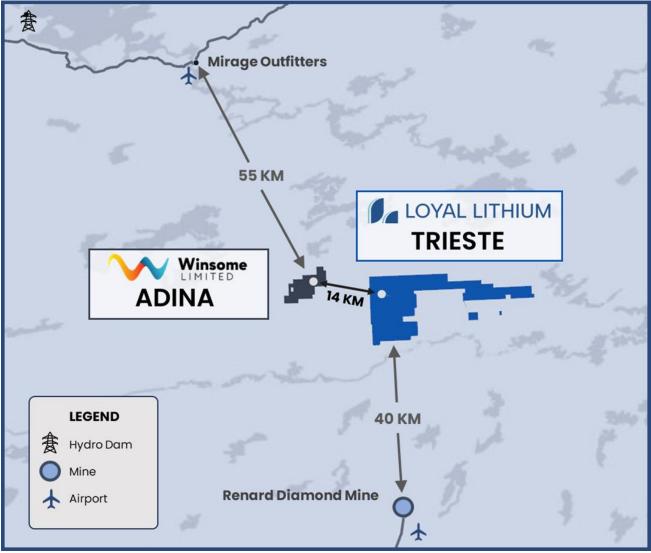

The primary objective of this MOU is to harness exploration synergies, streamline government approvals through coordinated strategies, and facilitate the development of lithium mines within Quebec's James Bay region — a Tier 1 mining jurisdiction. Notably, both lithium projects are situated within 14 kilometers of each other, offering significant opportunities for synergy and efficiency.

Figure 1: Proximal locations of Loyal Lithium's (ASX:LLI) Trieste Lithium Project, Winsome Resources (ASX:WR1) Adina Lithium Project and existing infrastructure north and south of the projects.

**ASX:LLI** 