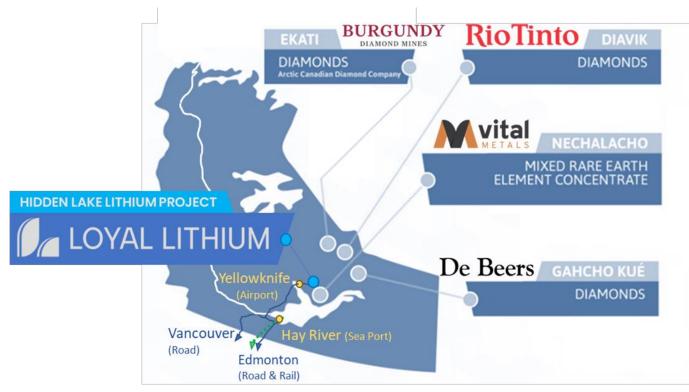

#### HIDDEN LAKE LITHIUM PROJECT:1

- Proposed acquisition of a controlling majority controlling stake in the advanced, high-grade Hidden Lake Lithium Project, Yellowknife, Northwest Territories, Canada.
- 2,500-hectare land position across 6 contiguous claims containing 14 mapped lithium spodumene bearing pegmatite outcrops with the 4 drill-tested spanning a cumulative significant strike length of 2,250m (2.25km).
- Substantial scope to expand the known mineralisation along strike and at depth with multiple outcropping lithium spodumene-bearing pegmatites yet to be drill tested.
- Acquisition formalises a Joint Venture arrangement between Loyal Lithium and Patriot Battery Metals (ASX:PMT, TSXV:PMET) minority owner of 5 of the 6 claims.
- Drilling in 2018 targeted 4 spodumene rich pegmatites to a limited depth of 30-50m vertical with all 10 drill holes intercepting high-grade spodumene of up to 1.81% Li<sub>2</sub>O.
- Metallurgical testwork indicates consistency across spodumene rich dykes with very simple mineralogy of predominantly course-grained spodumene, quartz, and feldspars, with low impurities (<0.25% FeO).

- Dense Media Separation (DMS) pilot plant produced a high-grade concentrate of 6.11% Li<sub>2</sub>O from a 400kg bulk sample with minimal loss to tailings.
- Strategically located 45km east of Yellowknife, with notable infrastructure connecting the Project to the rest of Canada:
  - o Domestic airport located 65km from the Project
  - All-weather highway daily connections to Calgary, Vancouver and Edmonton
  - Heavy rail terminal and seaport facilities within trucking distance
- Loyal Lithium is fully-funded to complete the proposed acquisition and undertake exploration and feasibility workstreams into FY2025.

**OPERATIONS UPDATE** 

Figure 1 – Loyal Lithium's three Lithium Projects set amongst the North American Battery Supply Chain

Figure 2 - Hidden Lake Lithium Project: Yellowknife, Northwest Territories,

ASX Code: LLI ACN : 644 564 241 www.loyallithium.com A: 5/10 Johnston St, Peppermint Grove WA, 6011 P: (08) 6245 2490 E: info@loyallithium.com