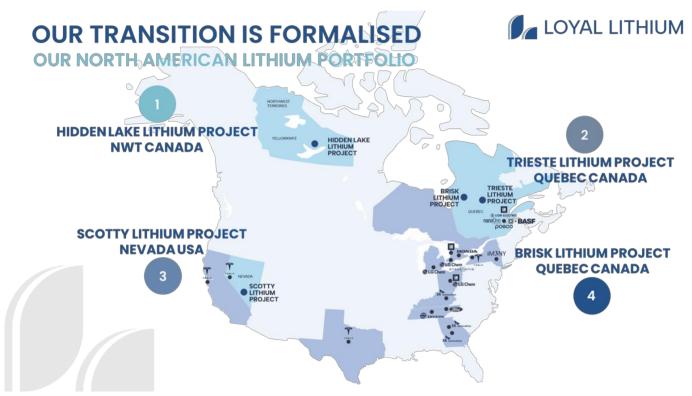

## **CORPORATE HIGHLIGHTS**

- Continued execution on LLI's strategy with a strong emphasis on North American lithium.
- ASX re-compliance activities undertaken following proposed acquisition of Hidden Lake Lithium Project in Northwest Territories (NWT), Canada.
  - Re-compliance capital raise for \$1.5m completed for the purposes of satisfying Chapters 1 and 2 of the ASX Listing Rules and to satisfy the ASX requirements for Readmission to the Official List.
- Appointment of Canadian Land and Community Manager being the first NWT indigenous individual appointed to a senior management position within a resource company.
- JV and divestment strategies for its WA assets in collaboration with its 20% JV partner.
- As at 30 June 2023, LLI held A\$3.752 million in cash (excluding the \$1.5M raised under the recompliance prospectus).

#### HIDDEN LAKE LITHIUM PROJECT:1

- Proposed acquisition of a controlling majority controlling stake in the advanced, high-grade Hidden Lake Lithium Project, Yellowknife, Northwest Territories, Canada.
- 2,500-hectare land position across 6 contiguous claims containing 14 mapped lithium spodumene bearing pegmatite outcrops with the 4 drill-tested spanning a cumulative significant strike length of 2,250m (2.25km).
- Substantial scope to expand the known mineralisation along strike and at depth with multiple outcropping lithium spodumene-bearing pegmatites yet to be drill tested.
- Acquisition formalises a Joint Venture arrangement between Loyal Lithium and Patriot Battery Metals (ASX:PMT, TSXV:PMET) minority owner of 5 of the 6 claims.
- Drilling in 2018 targeted 4 spodumene rich pegmatites to a limited depth of 30-50m vertical with all 10 drill holes intercepting high-grade spodumene of up to 1.81% Li<sub>2</sub>O.
- Metallurgical testwork indicates consistency across spodumene rich dykes with very simple mineralogy of predominantly course-grained spodumene, quartz, and feldspars, with low impurities (<0.25% FeO).

## TRIESTE LITHIUM PROJECT: 2, 3, 4, 5, 6

- Exploration was delayed due to Government of Quebec fire restrictions, with LLI maintaining close communications with its geological contractors, with the intention of resuming exploration activities as soon as conditions permit.
- Comprehensive Trieste summer field program, formulated from inputs from the Company's extensive winter program, included a regional/local geological assessment, review of historical data (outcrop, geochemical, till, and lake samples), high-resolution aeromagnetic analysis, and multispectral satellite data analysis.
- A high-resolution aeromagnetic survey in combination with historical aeromagnetic data has supported the preparation of a pre-emptive drilling application, enabling fast-tracked drilling if spodumene rich pegmatites are discovered.
- Loyal Lithium holds the largest land position in the highly prospective Trieste Greenstone Belt, with the Trieste Lithium Project covering 251 km<sup>2</sup> - over 8.6 times larger than Winsome Resources' (ASX: WRI) Adina Lithium Project.

## SCOTTY LITHIUM PROJECT: 7, 8, 9, 10, 11, 12, 13

- Drilling program successfully completed confirming the presence of significant depths of clays within an implied 3.6km<sup>2</sup> area sedimentary basin.
- The sedimentary basin extends from surface to a consistent depth of ≈165m along a 3.8 km strike length, tested by the completed drilling program.
- The sedimentary basin is located beneath strong lithium-boron soil assay results (up to 448ppm lithium and 3,360ppm boron) and just 1km west of Nevada Lithium's (CSE: NVHL) 2022 drilling, and had been identified as a high priority target in the inaugural drill program.
- Drill core samples submitted for assaying with QA/QC results expected in August 2023.
- Positive assay results could result in a maiden lithium JORC Mineral Resource Estimate for Loyal Lithium and initiate a scoping study for the project.

#### **BRISK LITHIUM PROJECT:**

- Further field work is planned at the end of the summer field season following completion of priority work at the Trieste Lithium Project.
- The inaugural field program at Brisk was completed with the following highlights:
  - More pegmatite outcrops discovered at Area 1 than originally anticipated.
  - Area 1 and Area 2 considered prospective for lithium, and further field work is recommended.
  - Multiple samples containing highly fractionated pegmatites with indicator elements and mineralogy were obtained, including lithium, tantalum, niobium, beryllium, and bismuth, tourmaline, apatite, and garnet.
  - The southwest pegmatite body at Area 3 is highly continuous, with rubidium detected in the geochemical signature.