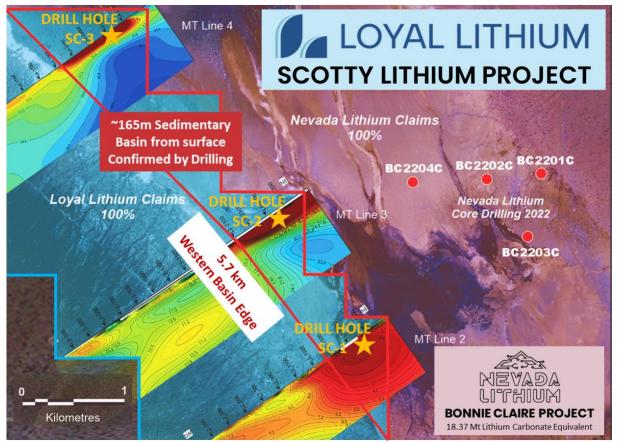

Over the Reporting Period, drilling was completed at the Scotty Lithium Project. The mobilisation of the drilling contractor marked a significant milestone for the project, which provided ground-truthing of the interpreted location of a sedimentary basin inferred by the completed MT Survey. A large sedimentary basin, with characteristic prospective clays that host lithium mineralisation, was defined in all three drill holes to ≈165m depth.

Figure 4: Scotty Lithium Target 2 Sedimentary Basin - MT traverses projected to the horizontal

ASX Code: LLI ACN : 644 564 241 www.loyallithium.com

The MT survey spanned 19.2km across five traverses to infer a 3.6km<sup>2</sup> sedimentary basin in 3 traverses across Target 2, which is located beneath strong lithium-boron soil assay results of up to 448ppm lithium<sup>2</sup> and 3,360ppm boron. These findings identified Target 2 as a high priority for the project's inaugural drill program which is situated 1km west of Nevada Lithium's 2022 drilling.