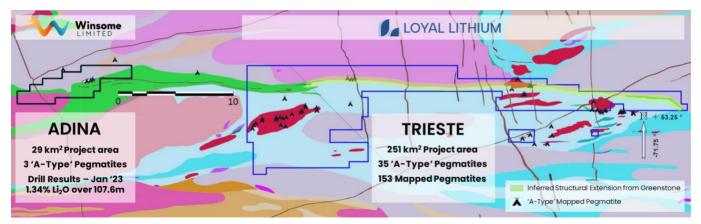

The 100% owned Trieste Lithium Project is a large-scale lithium project located 14km east of Winsome Resources' (ASX: WR1) Adina Lithium Project drill hole that recorded a significant lithium mineralised intercept of 1.34% Li<sub>2</sub>O over 107.6m (figure 3). Loyal Lithium acquired the Trieste Lithium Project in October 2022 – prior to the drill campaign results at the Adina Lithium Project.

Figure 3 - Trieste Lithium Project - GSQ Region Interpretation (1:100k)

Loyal Lithium is the largest land holder along the highly prospective Trieste Greenstone Belt. The Trieste Lithium Project covers 251 km<sup>2</sup>, which is 8.6 times larger than Winsome Resources' (ASX: WRI) Adina Lithium Project. The project area includes a 39 km long structural zone in the Trieste Greenstone Belt with a significant amount of historical data. Although the Project has never previously been explored for lithium, it does contain an anomalous historical lithium outcrop assay.